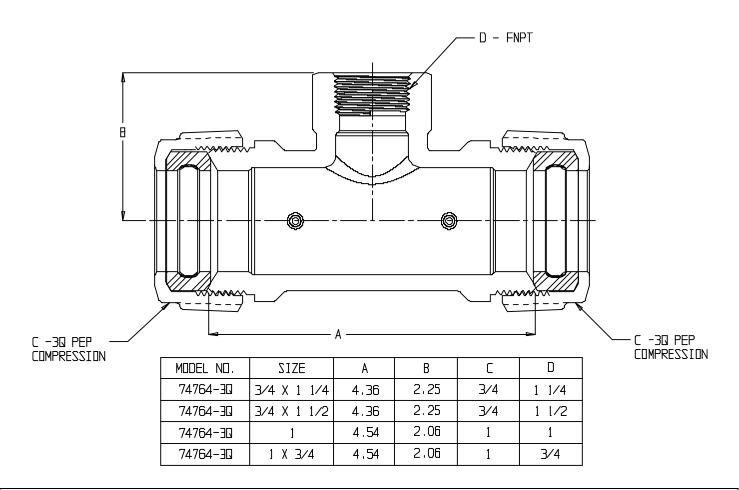

## SUBMITTAL DATA SHEET

NL Service Fitting – 74764-3Q

## SUBMITTAL INFORMATION

- Manufactured in compliance with ANSI/AWWA C800 (latest revision)
- Brass components in contact with potable water conform to ASTM B584, UNS C89833 (latest revision) and identified with "NL"
- Certified to NSF/ANSI 61 and NSF/ANSI 372
- Brass components not in contact with potable water conform to ASTM B62 and ASTM B584, UNS C83600 -85-5-5-5 (latest revision)
- Large wrench flats provided for proper installation
- Insert stiffeners required on all flexible plastic connections