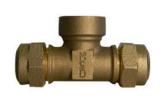

## SUBMITTAL DATA SHEET

NL Service Fitting – 74764-3Q

## SUBMITTAL INFORMATION

- Manufactured in compliance with ANSI/AWWA C800 (latest revision)
- Brass components in contact with potable water conform to ASTM B584, UNS C89833 (latest revision) and identified with "NL"
- Certified to NSF/ANSI 61 and NSF/ANSI 372
- Brass components not in contact with potable water conform to ASTM B62 and ASTM B584, UNS C83600 -85-5-5-5 (latest revision)
- Large wrench flats provided for proper installation
- Insert stiffeners required on all flexible plastic connections