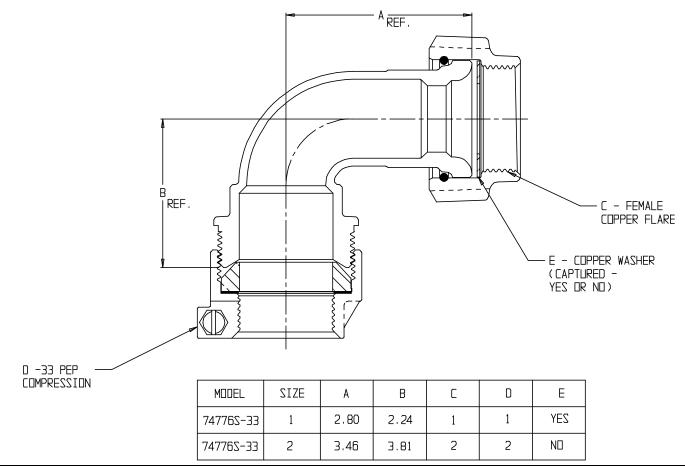

## NL Service Fitting – 74776S-33

-33 PEP Compression x Female Copper Flare

## SUBMITTAL INFORMATION

- Manufactured in compliance with ANSI/AWWA C800 (latest revision)
- Brass components in contact with potable water conform to ASTM B584, UNS C89833 (latest revision) and identified with "NL"
- Certified to NSF/ANSI 61 and NSF/ANSI 372
- Brass components not in contact with potable water conform to ASTM B62 and ASTM B584, UNS C83600 -85-5-5-5 (latest revision)
- Large wrench flats provided for proper installation
- Insert stiffeners required on all flexible plastic connections