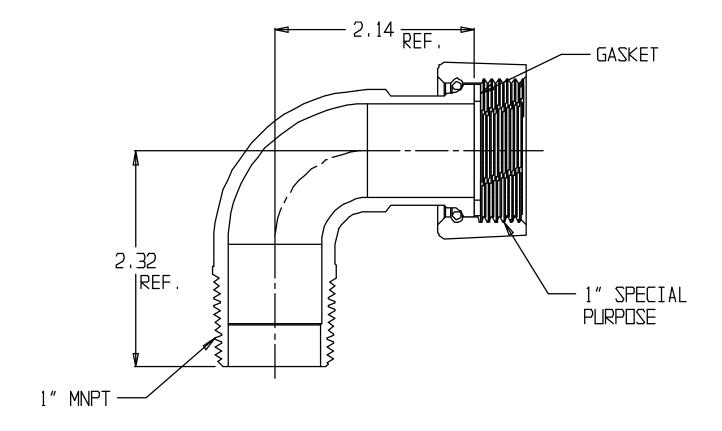

## **SUBMITTAL DATA SHEET**

NL Service Fitting – 74777SP 1

Special Purpose x MNPT