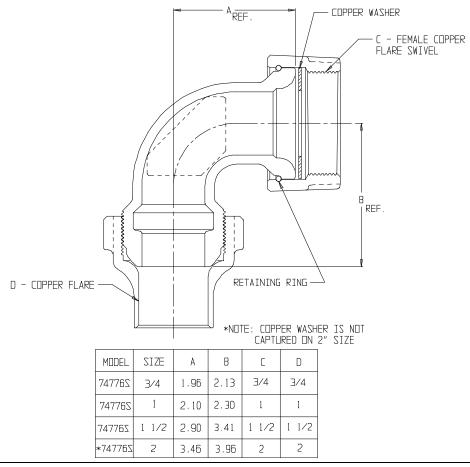

## SUBMITTAL DATA SHEET

NL Service Fitting – 74776S

Copper Flare x Female Copper Flare Swivel

## SUBMITTAL INFORMATION

- Manufactured in compliance with ANSI/AWWA C800 (latest revision)
- Brass components in contact with potable water conform to ASTM B584, UNS C89833 (latest revision) and identified with "NL"
- Certified to NSF/ANSI 61 and NSF/ANSI 372
- Brass components not in contact with potable water conform to ASTM B62 and ASTM B584, UNS C83600 -85-5-5-5 (latest revision)
- Large wrench flats provided for proper installation