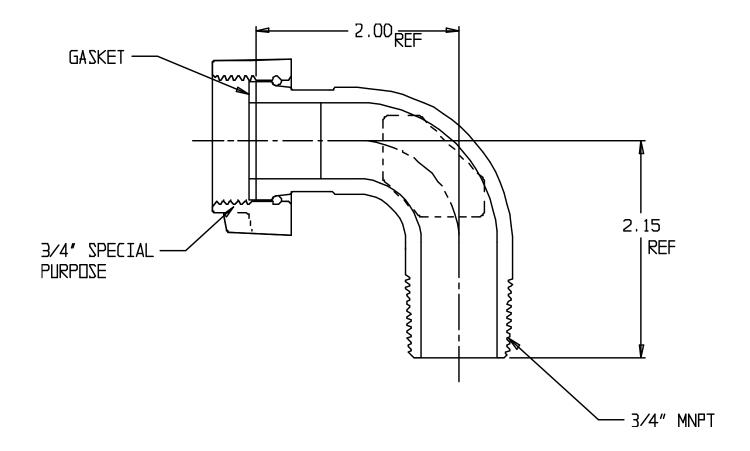

## SUBMITTAL DATA SHEET

NL Service Fitting - 74777SP 3/4

## SUBMITTAL INFORMATION

- Manufactured in compliance with ANSI/AWWA C800 (latest revision)
- Brass components in contact with potable water conform to ASTM B584, UNS C89833 (latest revision) and identified with "NL"
- Certified to NSF/ANSI 61 and NSF/ANSI 372
- Brass components not in contact with potable water conform to ASTM B62 and ASTM B584, UNS C83600 -85-5-5-5 (latest revision)
- Large wrench flats provided for proper installation