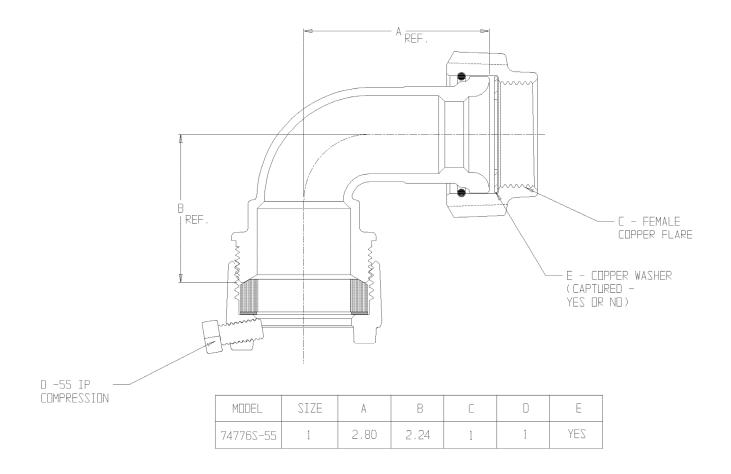

## **SUBMITTAL DATA SHEET**

NL Service Fitting – 74776S-55

-55 IP Compression x Female Copper Flare

## SUBMITTAL INFORMATION

- Manufactured in compliance with ANSI/AWWA C800 (latest revision)
- Brass components in contact with potable water conform to ASTM B584, UNS C89833 (latest revision) and identified with "NL"
- Certified to NSF/ANSI 61 and NSF/ANSI 372
- Brass components not in contact with potable water conform to ASTM B62 and ASTM B584, UNS C83600 -85-5-5-5 (latest revision)
- Large wrench flats provided for proper installation