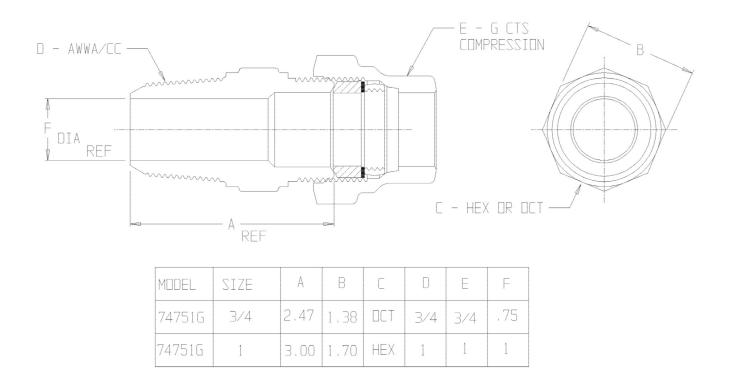

## **SUBMITTAL DATA SHEET**

NL Service Fitting - 74751G

AWWA/CC x G CTS Compression

## **SUBMITTAL INFORMATION**

- Manufactured in compliance with ANSI/AWWA C800 (latest revision)
- Brass components in contact with potable water conform to ASTM B584, UNS C89833 (latest revision) and identified with "NL"
- Certified to NSF/ANSI 61 and NSF/ANSI 372
- Brass components not in contact with potable water conform to ASTM B62 and ASTM B584, UNS C83600 -85-5-5-5 (latest revision)
- Large wrench flats provided for proper installation
- Insert stiffeners required on all flexible plastic connections