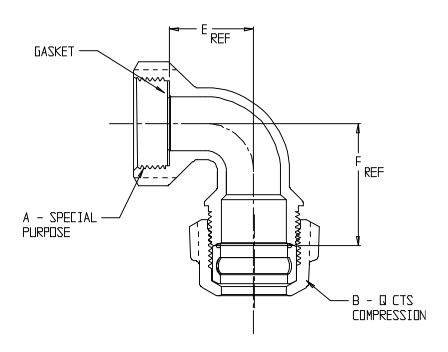

## **SUBMITTAL DATA SHEET**

NL Service Fitting - 74777Q

Special Purpose x Q CTS Compression

| MODEL  | SIZE | A   | В   | Г     | D   | E    | F    |
|--------|------|-----|-----|-------|-----|------|------|
| 747770 | 3/4  | 3/4 | 3/4 | l .50 | HEX | 1.17 | 1.70 |
| 747770 | 1    | l   | 1   | 1.88  | OCT | 1.56 | 1.96 |