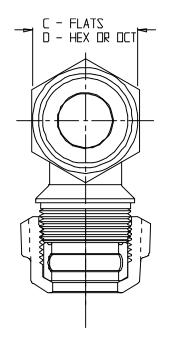

## **SUBMITTAL DATA SHEET**

NL Service Fitting - 74777Q

Special Purpose x Q CTS Compression

| MODEL  | SIZE | A   | В   | Г     | D   | E    | F    |
|--------|------|-----|-----|-------|-----|------|------|
| 747770 | 3/4  | 3/4 | 3/4 | l .50 | HEX | 1.17 | 1.70 |
| 747770 | 1    | l   | 1   | 1.88  | OCT | 1.56 | 1.96 |