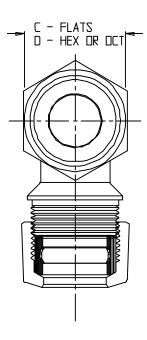

## SUBMITTAL DATA SHEET

NL Service Fitting – 74777T

Special Purpose x T CTS Compression

|   | MODEL  | SIZE      | A   | В   | Γ      | D   | E    | F    |
|---|--------|-----------|-----|-----|--------|-----|------|------|
|   | 74777T | 5⁄8 X 3⁄4 | 5⁄8 | 3⁄4 | l . 33 | HEX | 1.19 | 1.50 |
| ſ | 74777T | 3⁄4       | 3⁄4 | 3/4 | ι.50   | HEX | 1.17 | 1.70 |
|   | 74777T | 1         | l   | 1   | 1.88   | DCT | 1.56 | 1.96 |

## SUBMITTAL INFORMATION

- Manufactured in compliance with ANSI/AWWA C800 (latest revision)
- Brass components in contact with potable water conform to ASTM B584, UNS C89833 (latest revision) and identified with "NL"
- Certified to NSF/ANSI 61 and NSF/ANSI 372
- Brass components not in contact with potable water conform to ASTM B62 and ASTM B584, UNS C83600 -85-5-5-5 (latest revision)
- Large wrench flats provided for proper installation
- Insert stiffeners required on all flexible plastic connections