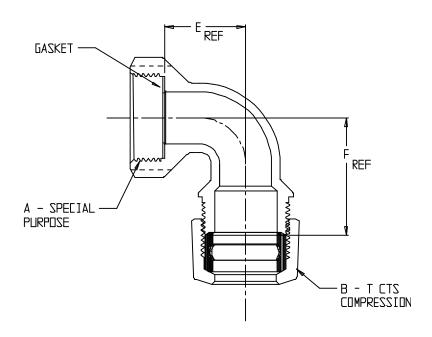

## SUBMITTAL DATA SHEET

NL Service Fitting – 74777T

Special Purpose x T CTS Compression

|   | MODEL  | SIZE      | A   | В   | Γ      | D   | E    | F    |
|---|--------|-----------|-----|-----|--------|-----|------|------|
|   | 74777T | 5⁄8 X 3⁄4 | 5⁄8 | 3⁄4 | l . 33 | HEX | 1.19 | 1.50 |
| ſ | 74777T | 3⁄4       | 3⁄4 | 3/4 | ι.50   | HEX | 1.17 | 1.70 |
|   | 74777T | 1         | l   | 1   | 1.88   | DCT | 1.56 | 1.96 |

## SUBMITTAL INFORMATION

- Manufactured in compliance with ANSI/AWWA C800 (latest revision)
- Brass components in contact with potable water conform to ASTM B584, UNS C89833 (latest revision) and identified with "NL"
- Certified to NSF/ANSI 61 and NSF/ANSI 372
- Brass components not in contact with potable water conform to ASTM B62 and ASTM B584, UNS C83600 -85-5-5-5 (latest revision)
- Large wrench flats provided for proper installation
- Insert stiffeners required on all flexible plastic connections