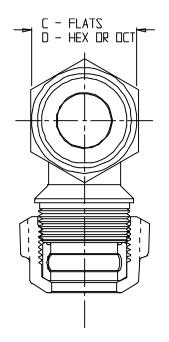

## **SUBMITTAL DATA SHEET**

NL Service Fitting - 74777QA

Special Purpose x QA Anode CTS Compression

| MODEL   | SIZE | A   | В   | Е     | D   | E    | F    |
|---------|------|-----|-----|-------|-----|------|------|
| 74777QA | 3/4  | 3/4 | 3/4 | l .50 | HEX | 1.17 | 1.70 |
| 74777QA | 1    | l   | 1   | 1.88  | OCT | 1.56 | 1.96 |

## SUBMITTAL INFORMATION

- Manufactured in compliance with ANSI/AWWA C800 (latest revision)
- Brass components in contact with potable water conform to ASTM B584, UNS C89833 (latest revision) and identified with "NL"
- Certified to NSF/ANSI 61 and NSF/ANSI 372
- Brass components not in contact with potable water conform to ASTM B62 and ASTM B584, UNS C83600 -85-5-5-5 (latest revision)
- Large wrench flats provided for proper installation
- Insert stiffeners required on all flexible plastic connections