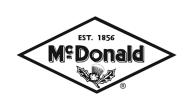

## **SUBMITTAL DATA SHEET**

NL Service Fitting - 74777QA

Special Purpose x QA Anode CTS Compression

| MODEL   | SIZE | A   | В   | Е     | D   | E    | F    |
|---------|------|-----|-----|-------|-----|------|------|
| 74777QA | 3/4  | 3/4 | 3/4 | l .50 | HEX | 1.17 | 1.70 |
| 74777QA | 1    | l   | 1   | 1.88  | OCT | 1.56 | 1.96 |