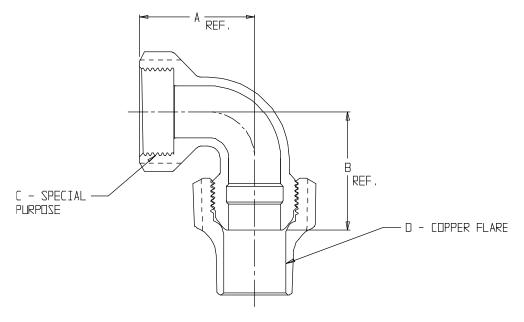

## SUBMITTAL DATA SHEET

NL Service Fitting – 74777

Special Purpose x Copper Flare

| MODEL | ZIZE      | А    | В    | С   | D   |
|-------|-----------|------|------|-----|-----|
| 74777 | 5/8 X 3/4 | 1.75 | 1.63 | 5/8 | 3/4 |
| 74777 | 3/4       | 1.67 | 1.72 | 3/4 | 3/4 |
| 74777 | 1         | 2.12 | 2.07 | 1   | 1   |