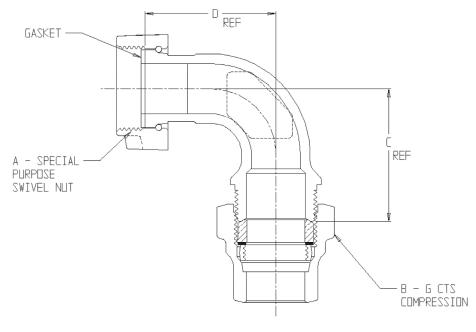

## **SUBMITTAL DATA SHEET**

NL Service Fitting - 74777SG

Special Purpose x G CTS Compression

| MODEL   | SIZE    | А   | В   | С    | D    |
|---------|---------|-----|-----|------|------|
| 74777SG | 5/8x3/4 | 5/8 | 3/4 | 2.00 | 2.00 |
| 74777SG | 3/4     | 3/4 | 3/4 | 2.00 | 2.00 |
| 74777SG | 1       | 1   | 1   | 2.25 | 2.14 |