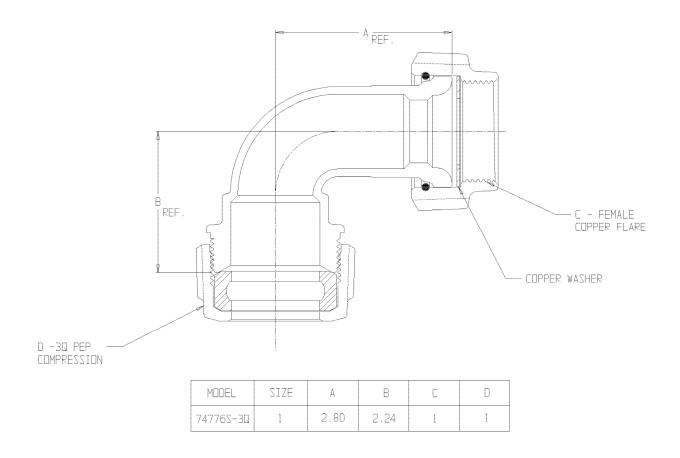

## SUBMITTAL DATA SHEET

NL Service Fitting – 74776S-3Q

-3Q PEP Compression x Female Copper Flare