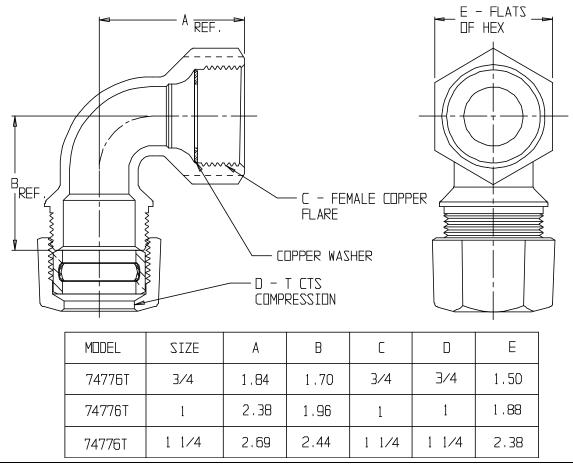

## SUBMITTAL DATA SHEET

NL Service Fitting - 74776T

T CTS Compression x Female Copper Flare

## SUBMITTAL INFORMATION

- Manufactured in compliance with ANSI/AWWA C800 (latest revision)
- Brass components in contact with potable water conform to ASTM B584, UNS C89833 (latest revision) and identified with "NL"
- Certified to NSF/ANSI 61 and NSF/ANSI 372
- Brass components not in contact with potable water conform to ASTM B62 and ASTM B584, UNS C83600 -85-5-5-5 (latest revision)
- Large wrench flats provided for proper installation
- Insert stiffeners required on all flexible plastic connections