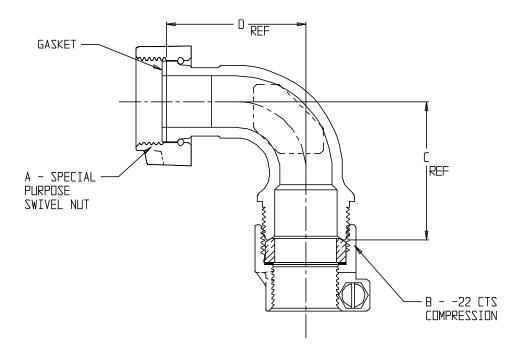

## **SUBMITTAL DATA SHEET**

NL Service Fitting - 74777S-22

Special Purpose x -22 CTS Compression

| MODEL     | SIZE    | A   | В   | С    | 0    |
|-----------|---------|-----|-----|------|------|
| 747775-22 | 5/8X3/4 | 5/8 | 3/4 | 2.00 | 2.00 |
| 747775-22 | 3/4     | 3/4 | 3/4 | 2.00 | 2.00 |
| 747775-22 | 1       | 1   | 1   | 2.25 | 2.14 |