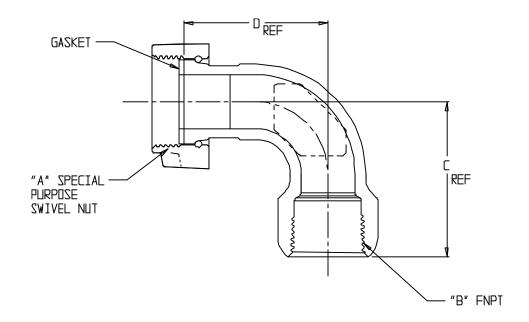

## **SUBMITTAL DATA SHEET**

NL Service Fitting – 74777SF

Special Purpose x FNPT

| MODEL   | SIZE    | A   | В   | С    | 0    |
|---------|---------|-----|-----|------|------|
| 74777SF | 5/8x3/4 | 5/B | 3/4 | 2.11 | 2.00 |
| 74777SF | 3/4     | 3/4 | 3/4 | 2.15 | 2.00 |
| 74777SF | 1       | 1   | 1   | 2.36 | 2,14 |