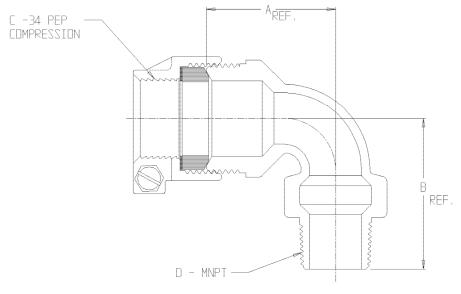

## **SUBMITTAL DATA SHEET**

NL Service Fitting – 74779M-34

-34 PEP Compression x MNPT

| MODEL     | SIZE | А    | В    | С   | D   |
|-----------|------|------|------|-----|-----|
| 74779M-34 | 3/4  | 1.88 | 2.19 | 3/4 | 3/4 |
| 74779M-34 | 1    | 2.25 | 3.16 | 1   | 1   |
| 74779M-34 | 2    | 3.82 | 3.42 | 2   | 2   |