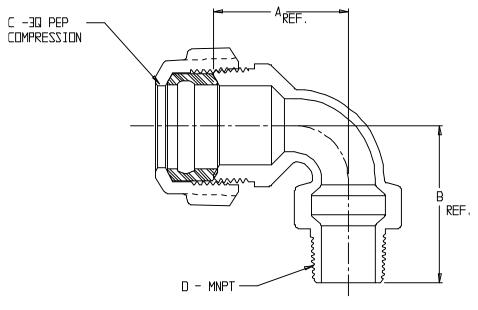

## **SUBMITTAL DATA SHEET**

NL Service Fitting – 74779M-3Q

-3Q PEP Compression x MNPT

| MODEL     | SIZE | A      | В    | С   |     |
|-----------|------|--------|------|-----|-----|
| 74779M-3Q | 3/4  | l . B8 | 2.19 | 3/4 | 3/4 |
| 74779M-3Q | 1    | 2.25   | 3.16 | 1   | 1   |