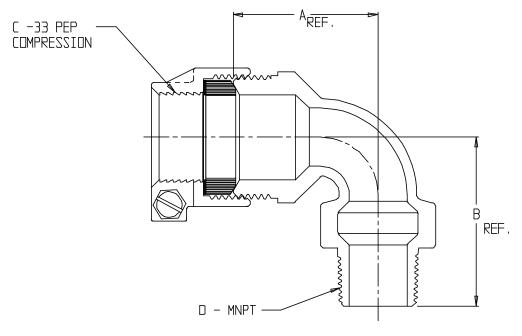

## SUBMITTAL DATA SHEET

NL Service Fitting – 74779M-33

-33 PEP Compression x MNPT

| MODEL     | SIZE | А    | В    | С   | D   |
|-----------|------|------|------|-----|-----|
| 74779M-33 | 3/4  | 1.88 | 2.19 | 3/4 | 3/4 |
| 74779M-33 | 1    | 2.25 | 3.16 | 1   | 1   |
| 74779M-33 | 2    | 3.82 | 3.42 | 2   | 2   |