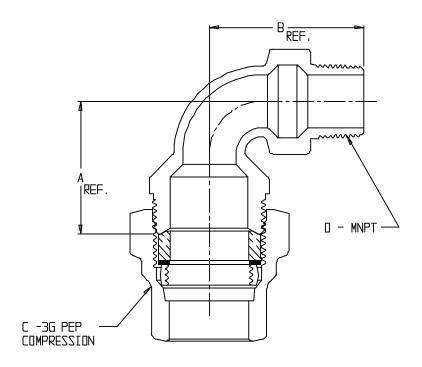

## SUBMITTAL DATA SHEET

NL Service Fitting - 74779M-3G

-3G PEP Compression x MNPT

| MODEL     | SIZE | A    | В    |     | D   |
|-----------|------|------|------|-----|-----|
| 74779M-3G | 3/4  | 1.88 | 2.19 | 3/4 | 3/4 |
| 74779M-3G | 1    | 2.25 | 3.16 | 1   | l   |