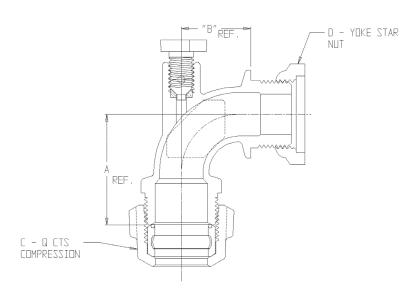

## NL Service Fitting – 74779YWQ

Q CTS Compression x Yoke Star Nut

| MODEL    | SIZE     | A    | В    | C   | D                |
|----------|----------|------|------|-----|------------------|
| 74779YWQ | 3/4 X 01 | 1.91 | 1,20 | 3/4 | 5/8              |
| 74779YWQ | 1 X 01   | 1.88 | 1.38 | 1   | 5/8              |
| 74779YWQ | 3/4 X O2 | 1.91 | 1.20 | 3/4 | 5/8 X 3/4 DR 3/4 |
| 74779YWQ | 1 X 02   | 1.88 | 1.38 | 1   | 5/8 X 3/4 DR 3/4 |
| 74779YWQ | 1 X 04   | 2.26 | 1.39 | 1   | 1                |