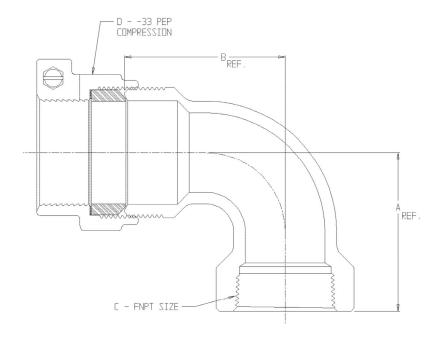

## **SUBMITTAL DATA SHEET**

NL Service Fitting - 74779-33

-33 PEP Compression x FNPT

| MODEL    | SIZE | А    | В    | С   | D   |
|----------|------|------|------|-----|-----|
| 74779-33 | 3/4  | 1.88 | 1.88 | 3/4 | 3/4 |
| 74779-33 | 1    | 2.49 | 2.32 | 1   | 1   |
| 74779-33 | 2    | 3.45 | 3.62 | 2   | 2   |