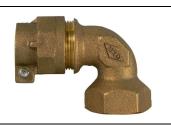

## **SUBMITTAL DATA SHEET**

NL Service Fitting - 74779-33

-33 PEP Compression x FNPT

| MODEL    | SIZE | А    | В    | С   | D   |
|----------|------|------|------|-----|-----|
| 74779-33 | 3/4  | 1.88 | 1.88 | 3/4 | 3/4 |
| 74779-33 | 1    | 2.49 | 2.32 | 1   | 1   |
| 74779-33 | 2    | 3.45 | 3.62 | 2   | 2   |