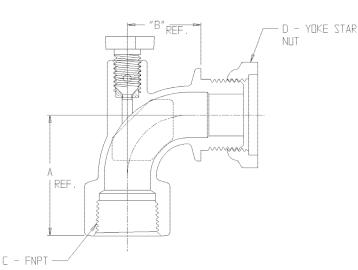

## NL Service Fitting – 74779FYW

MS Donald

FNPT x Yoke Star Nut

| MODEL    | SIZE     | A    | В    | C   | D                |
|----------|----------|------|------|-----|------------------|
| 74779FYW | 3/4 X 01 | 1.98 | 1.20 | 3/4 | 5/8              |
| 74779FYW | 1 X 01   | 1,94 | 1.38 | 1   | 5/8              |
| 74779FYW | 3/4 X 02 | 1.98 | 1.20 | 3/4 | 5/8 X 3/4 DR 3/4 |
| 74779FYW | 1 X 02   | 1.94 | 1.38 | 1   | 5/8 X 3/4 DR 3/4 |
| 74779FYW | 1 X 04   | 2.35 | 1.39 | 1   | 1                |