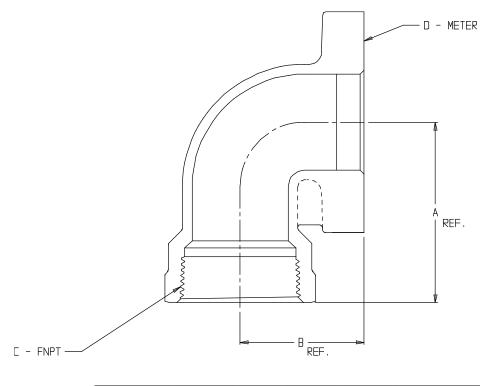

## NL Meter Coupling - 74783FF

| MODEL NO. | SIZE  | A    | В    | С     |            |
|-----------|-------|------|------|-------|------------|
| 74783FF   | 1 1/2 | 2.81 | 1.93 | 1 1/2 | 1 1/2      |
| 74783FF   | 2     | 2.80 | 2.40 | 2     | 1 1/2 OR 2 |