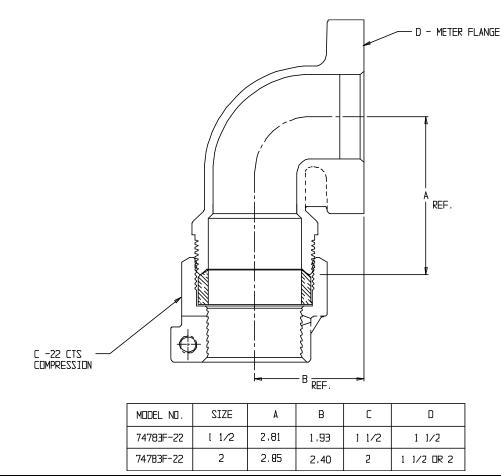

## NL Meter Coupling – 74783F-22

-22 CTS Compression x Oval Flange

## SUBMITTAL INFORMATION

- Manufactured in compliance with ANSI/AWWA C800 (latest revision)
- Brass components in contact with potable water conform to ASTM B584, UNS C89833 (latest revision) and identified with "NL"
- Certified to NSF/ANSI 61 and NSF/ANSI 372
- Brass components not in contact with potable water conform to ASTM B62 and ASTM B584, UNS C83600 -85-5-5-5 (latest revision)
- Large wrench area provided for proper installation
- Insert stiffeners required on all flexible plastic connections