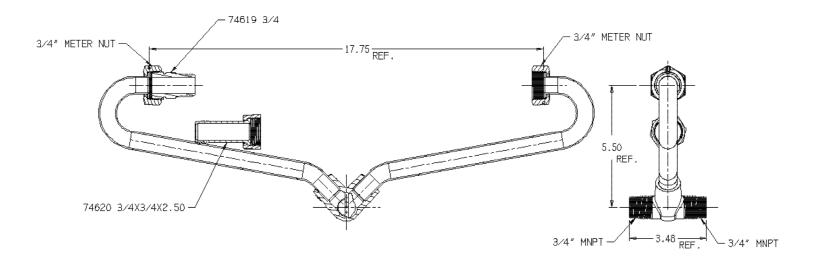

## NL Inside Setter – 749-2 17 3/4

MNPT x MNPT

## SUBMITTAL INFORMATION

- Manufactured in compliance with ANSI/AWWA C800 (latest revision)
- Brass components in contact with potable water conform to ASTM B584, UNS C89833 (latest revision) and identified with "NL"
- Certified to NSF/ANSI 61 and NSF/ANSI 372
- Brass components not in contact with potable water conform to ASTM B62 and ASTM B584, UNS C83600 -85-5-5-5 (latest revision)
- Copper tubing made in compliance with ASTM B75 or B88, UNS C12200 (latest revision)
- Lead free solder joints
- Designed to provide proper meter spacing for ease of installation