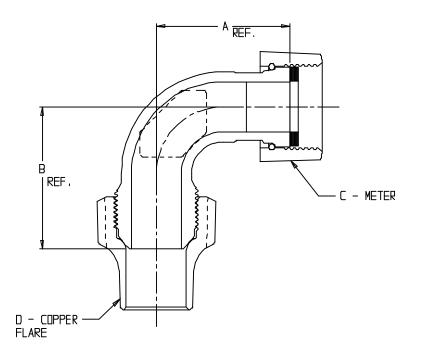

## NL Meter Coupling – 74783S

Meter Swivel x Copper Flare

| MODEL  | SIZE      | А    | B    | C                | ۵   |
|--------|-----------|------|------|------------------|-----|
| 747835 | 5⁄8 X 3⁄4 | 2.01 | 2,13 | 5⁄8              | 3/4 |
| 747835 | 3/4 X 3/4 | 2,01 | 2,13 | 5/8 X 3/4 OR 3/4 | 3⁄4 |
| 747B3S | 1 X 1     | 1,85 | 2.30 | l                | 1   |