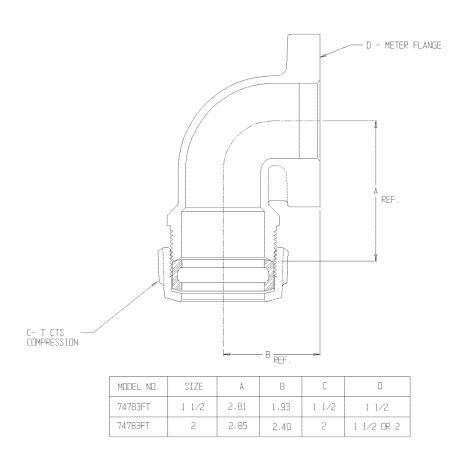

## NL Meter Coupling – 74783FT

T CTS Compression x Oval Flange

## SUBMITTAL INFORMATION

- Manufactured in compliance with ANSI/AWWA C800 (latest revision)
- Brass components in contact with potable water conform to ASTM B584, UNS C89833 (latest revision) and identified with "NL"
- Certified to NSF/ANSI 61 and NSF/ANSI 372
- Brass components not in contact with potable water conform to ASTM B62 and ASTM B584, UNS C83600 -85-5-5-5 (latest revision)
- Large wrench area provided for proper installation
- Insert stiffeners required on all flexible plastic connections