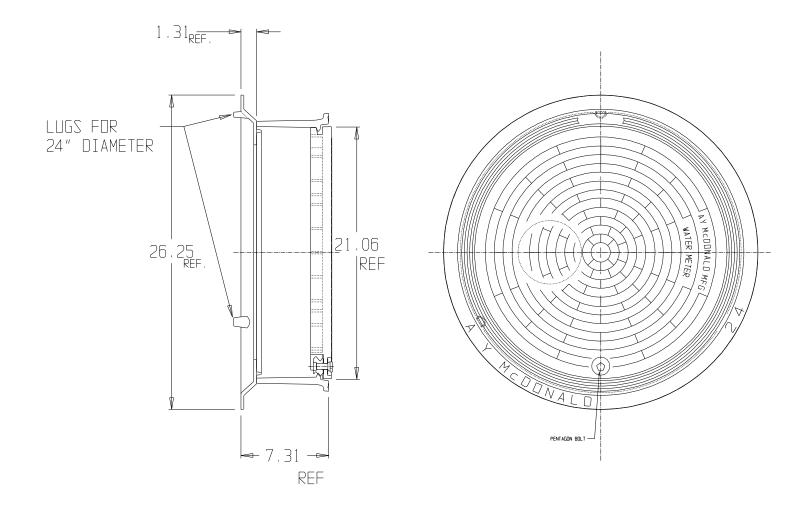

## **SUBMITTAL DATA SHEET**

Frame & Cover - 74M24 X800

20" Plastic Monitor Cover x 24" Ring & Frame

## **SUBMITTAL INFORMATION**

- Cast Iron per ASTM A48, Class 25
- Coated with black dip
- Plastic Locking lid utilizes Silicon Bronze pentagon bolt with copper washers

**A.Y. McDonald Mfg. Co.** 4800 Chavenelle Rd Dubuque, IA 52002