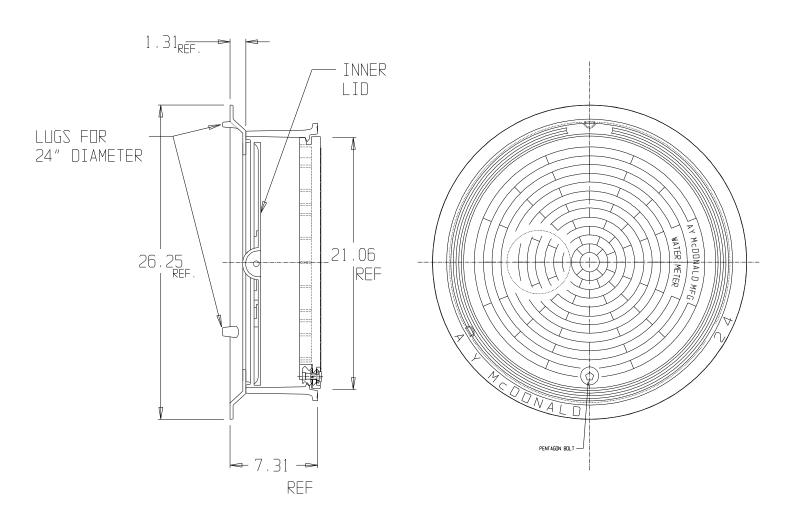

## Frame & Cover – 74M24IL X800

20" Plastic Monitor Cover x 24" Ring & Frame

## SUBMITTAL INFORMATION

- Cast Iron per ASTM A48, Class 25
- Coated with black dip
- Plastic Locking lid utilizes Silicon Bronze pentagon bolt with copper washers

**A.Y. McDonald Mfg. Co.** 4800 Chavenelle Rd Dubuque, IA 52002 Toll Free: 1-800-292-2737 sales@aymcdonald.com aymcdonald.com