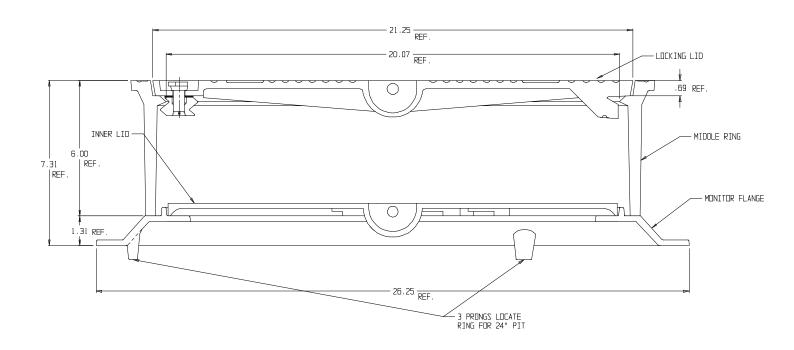

## **SUBMITTAL DATA SHEET**

Frame & Cover - 74M24IL

24" Extension & Monitor Frame x 20" Cover

## **SUBMITTAL INFORMATION**

- Cast Iron per ASTM A48, Class 25
- Coated with black dip
- Locking lid utilize Silicon Bronze pentagon bolt with copper and HDPE washers

change without notice.

A.Y. McDonald Mfg. Co. 4800 Chavenelle Rd Dubuque, IA 52002