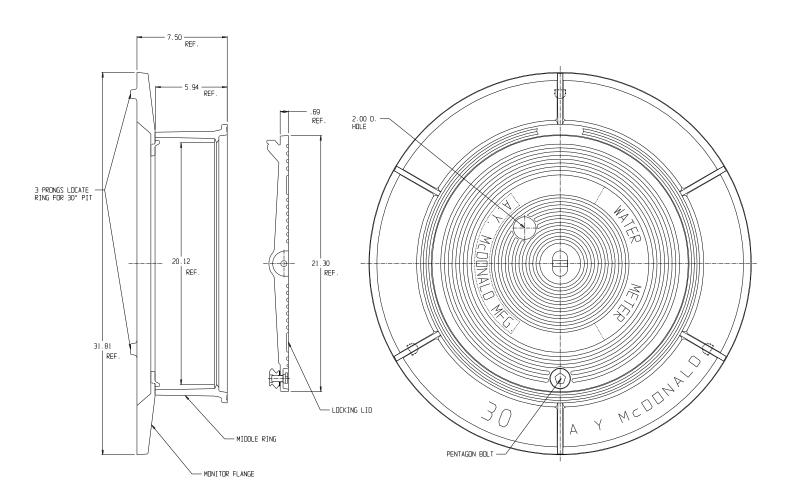

## Frame & Cover – 74M30T

20" Monitor Cover x 30" Ring & Frame

## SUBMITTAL INFORMATION

- Cast Iron per ASTM A48, Class 25
- Coated with black dip
- Locking lid utilize Silicon Bronze pentagon bolt with copper and nylon washers

**A.Y. McDonald Mfg. Co.** 4800 Chavenelle Rd Dubuque, IA 52002 **Toll Free:** 1-800-292-2737 sales@aymcdonald.com <u>aymcdonald.com</u>