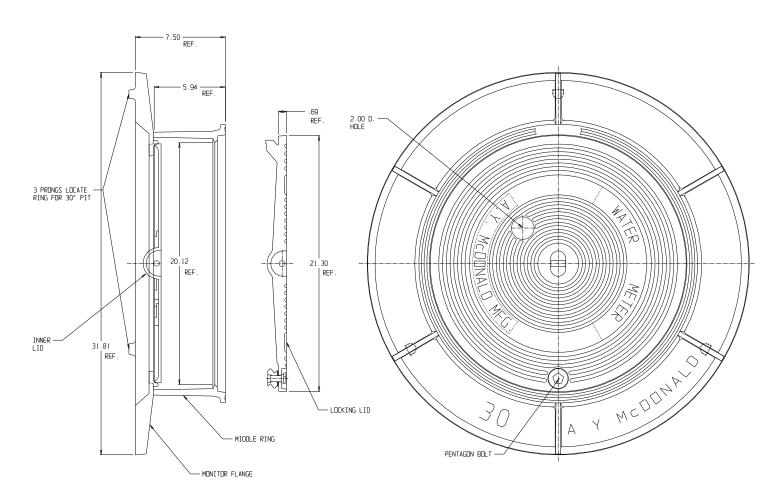

## Frame & Cover – 74M30TIL

20" Monitor Cover x 30" Ring, Inner Lid & Frame

## SUBMITTAL INFORMATION

- Cast Iron per ASTM A48, Class 25
- Coated with black dip
- Locking lid utilize Silicon Bronze pentagon bolt with copper and nylon washers

**A.Y. McDonald Mfg. Co.** 4800 Chavenelle Rd Dubuque, IA 52002 **Toll Free:** 1-800-292-2737 sales@aymcdonald.com <u>aymcdonald.com</u>