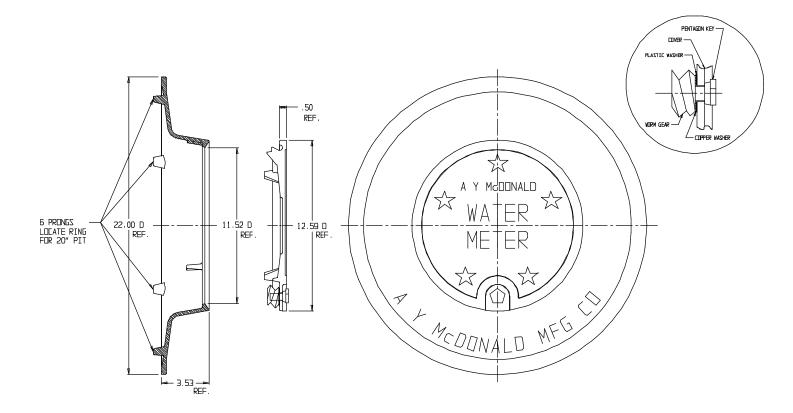

## Frame & Cover – 74M3C

11  $\frac{1}{2}$  °C Cover x 20" Frame

## SUBMITTAL INFORMATION

- Cast Iron per ASTM A48, Class 25
- Coated with black dip
- Locking lid utilize Silicon Bronze pentagon bolt with copper and HDPE washers

**A.Y. McDonald Mfg. Co.** 4800 Chavenelle Rd Dubuque, IA 52002 **Toll Free:** 1-800-292-2737 sales@aymcdonald.com <u>aymcdonald.com</u>