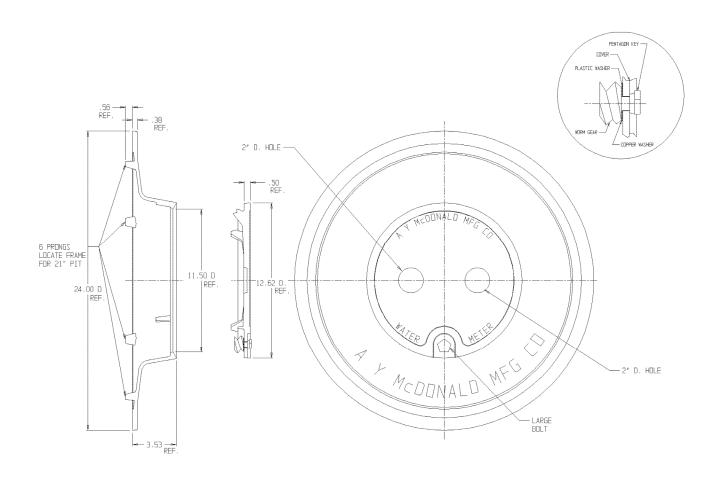

## **SUBMITTAL DATA SHEET**

Frame & Cover - 74M4CLBTT

21" "C" Style Frame X 11 1/2" "C" Cover

## **SUBMITTAL INFORMATION**

- Cast Iron per ASTM A48, Class 25
- Coated with black dip
- Locking lid utilize Silicon Bronze pentagon bolt with copper and HDPE washers

**A.Y. McDonald Mfg. Co.** 4800 Chavenelle Rd Dubuque, IA 52002