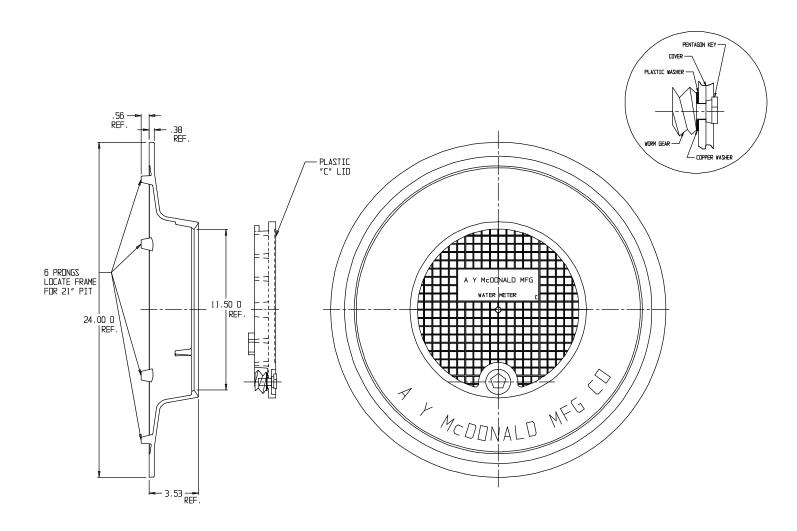

## SUBMITTAL DATA SHEET

Frame & Cover - 74M4C X800

21" "C" Style Frame X 11 1/2" "C" Cover

## **SUBMITTAL INFORMATION**

- Cast Iron per ASTM A48, Class 25
- Coated with black dip
- Locking lid utilize Silicon Bronze pentagon bolt with copper and HDPE washers

A.Y. McDonald Mfg. Co. 4800 Chavenelle Rd Dubuque, IA 52002