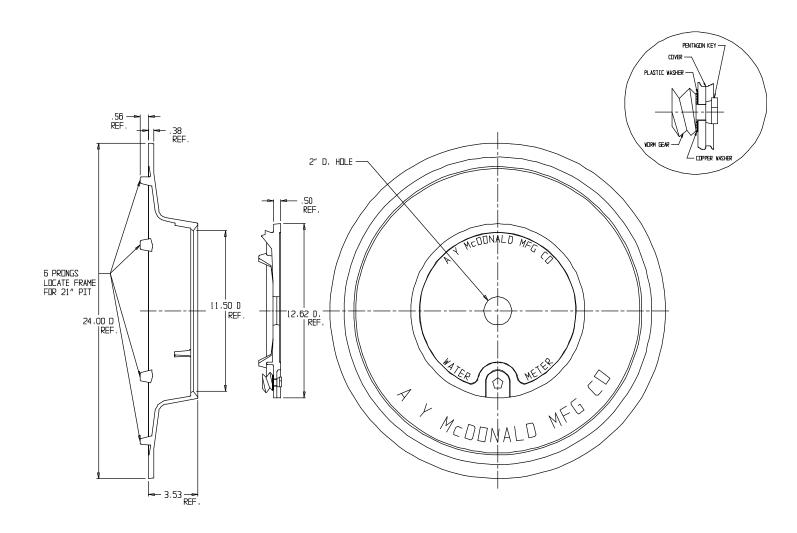

## **SUBMITTAL DATA SHEET**

Frame & Cover - 74M4CLBTC

21" "C" Style Frame X 11 1/2" "C" Cover

## **SUBMITTAL INFORMATION**

- Cast Iron per ASTM A48, Class 25
- Coated with black dip
- Locking lid utilize Silicon Bronze pentagon bolt with copper and HDPE washers

**A.Y. McDonald Mfg. Co.** 4800 Chavenelle Rd Dubuque, IA 52002