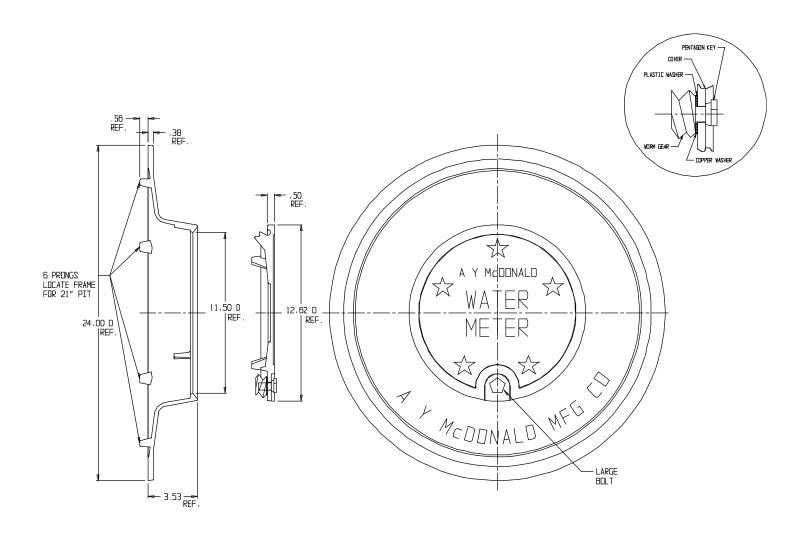

## SUBMITTAL DATA SHEET

Frame & Cover - 74M4CLB

21" "C" Style Frame X 11 1/2" "C" Cover

## **SUBMITTAL INFORMATION**

- Cast Iron per ASTM A48, Class 25
- Coated with black dip
- Locking lid utilize Silicon Bronze pentagon bolt with copper and HDPE washers

A.Y. McDonald Mfg. Co. 4800 Chavenelle Rd Dubuque, IA 52002