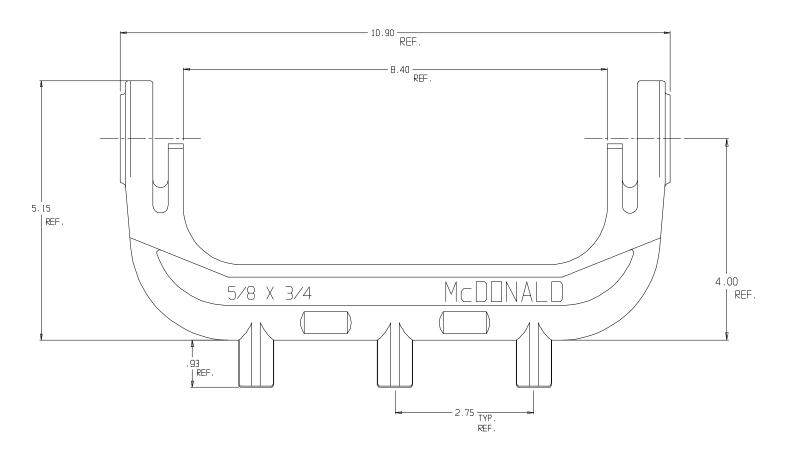

## Iron Meter Yoke Bar – 14-2P

Pronged Iron Yoke Bar

## SUBMITTAL INFORMATION

- Powder coated cast iron yoke bar conforms to ASTM A126 Class B (latest revision)
- Designed to provide proper meter spacing for ease of installation

**A.Y. McDonald Mfg. Co.** 4800 Chavenelle Rd Dubuque, IA 52002 **Toll Free:** 1-800-292-2737 sales@aymcdonald.com <u>aymcdonald.com</u>