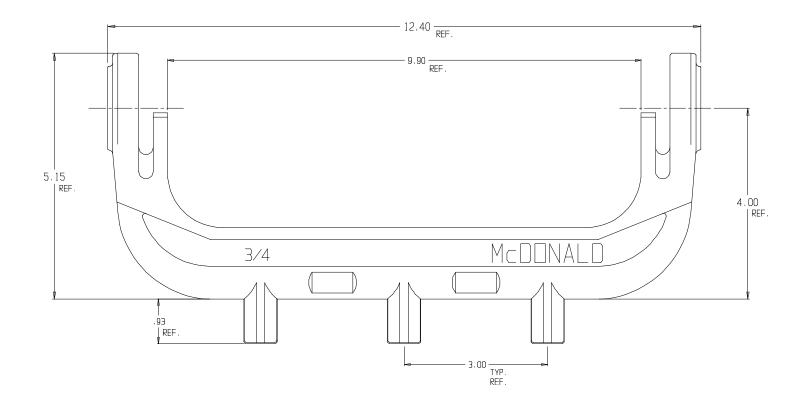

## **SUBMITTAL DATA SHEET**

Iron Meter Yoke Bar - 14-3P

Pronged Iron Yoke Bar

## **SUBMITTAL INFORMATION**

- Powder coated cast iron yoke bar conforms to ASTM A126 Class B (latest revision)
- Designed to provide proper meter spacing for ease of installation

**A.Y. McDonald Mfg. Co.** 4800 Chavenelle Rd Dubuque, IA 52002