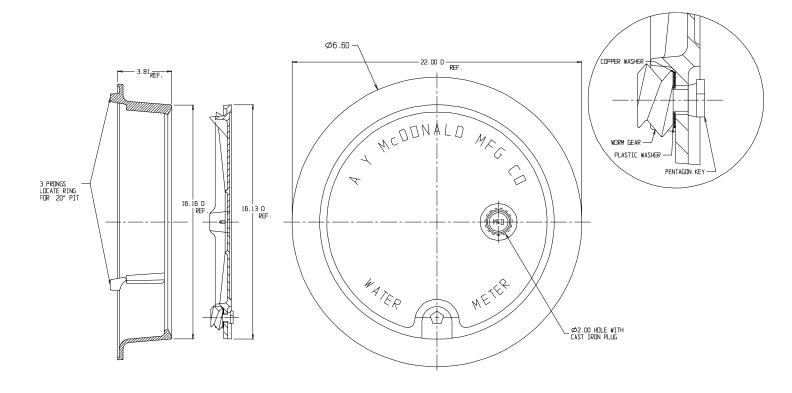

## Frame & Cover – 74M53CTP

Me Donald

15" C Cover x 20" Frame

## SUBMITTAL INFORMATION

- Cast Iron per ASTM A48, Class 25
- Coated with black dip
- Locking lid utilize Silicon Bronze pentagon bolt with copper and HDPE washers
- Made in North America

**A.Y. McDonald Mfg. Co.** 4800 Chavenelle Rd Dubuque, IA 52002 Toll Free: 1-800-292-2737 sales@aymcdonald.com aymcdonald.com