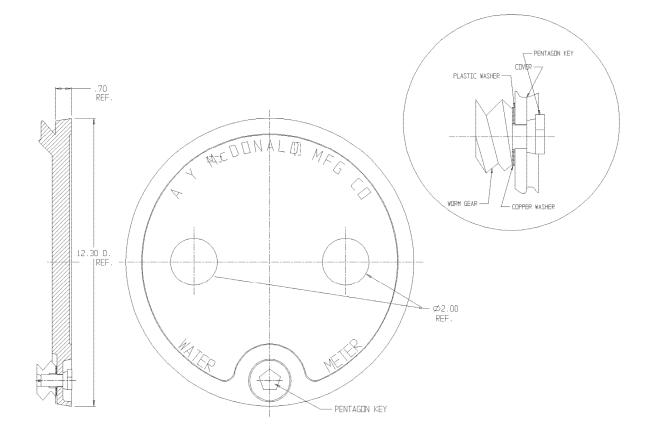

## Frame & Cover – 74MAL115220

11 <sup>1</sup>/<sub>2</sub>" A Cover Only

## SUBMITTAL INFORMATION

- Cast Iron per ASTM A48, Class 25
- Coated with black dip
- Locking lid utilize Silicon Bronze pentagon bolt with copper and HDPE washers

**A.Y. McDonald Mfg. Co.** 4800 Chavenelle Rd Dubuque, IA 52002 **Toll Free:** 1-800-292-2737 sales@aymcdonald.com <u>aymcdonald.com</u>