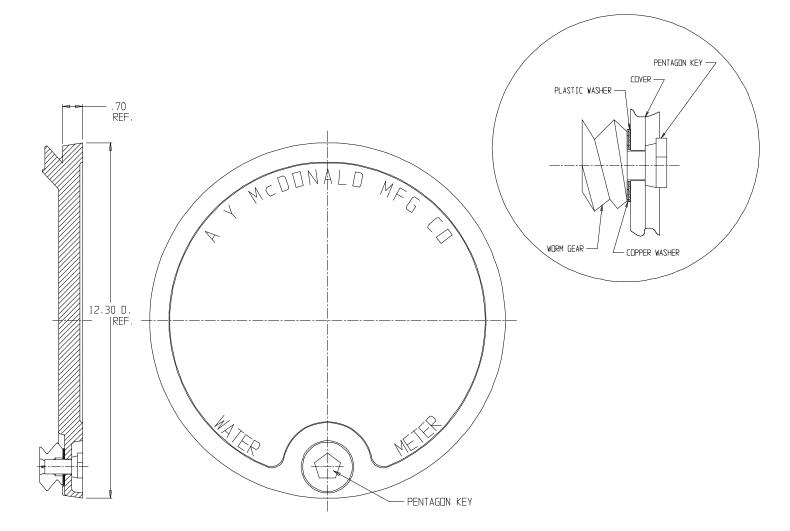

## Frame & Cover – 74MAL115H

11 <sup>1</sup>/<sub>2</sub>" A Cover Only

## SUBMITTAL INFORMATION

- Cast Iron per ASTM A48, Class 25
- Coated with black dip
- Locking lid utilize Silicon Bronze pentagon bolt with copper and HDPE washers

**A.Y. McDonald Mfg. Co.** 4800 Chavenelle Rd Dubuque, IA 52002 **Toll Free:** 1-800-292-2737 sales@aymcdonald.com <u>aymcdonald.com</u>