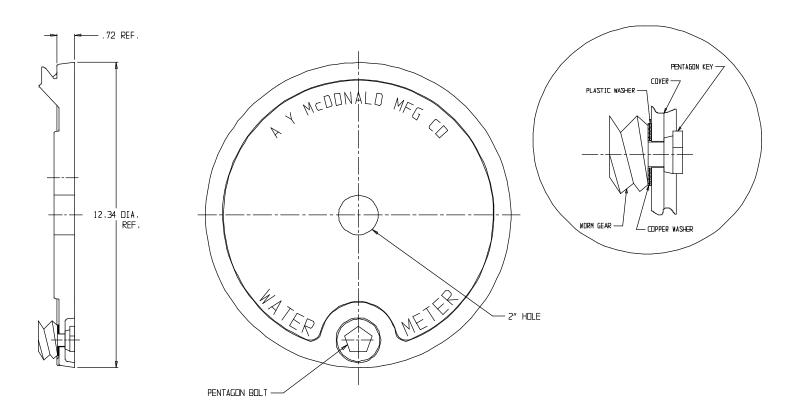

## Frame & Cover – 74MAL115TC

11 <sup>1</sup>/<sub>2</sub>" A Cover Only

## SUBMITTAL INFORMATION

- Cast Iron per ASTM A48, Class 25
- Coated with black dip
- Locking lid utilize Silicon Bronze pentagon bolt with copper and HDPE washers

**A.Y. McDonald Mfg. Co.** 4800 Chavenelle Rd Dubuque, IA 52002 **Toll Free:** 1-800-292-2737 sales@aymcdonald.com <u>aymcdonald.com</u>