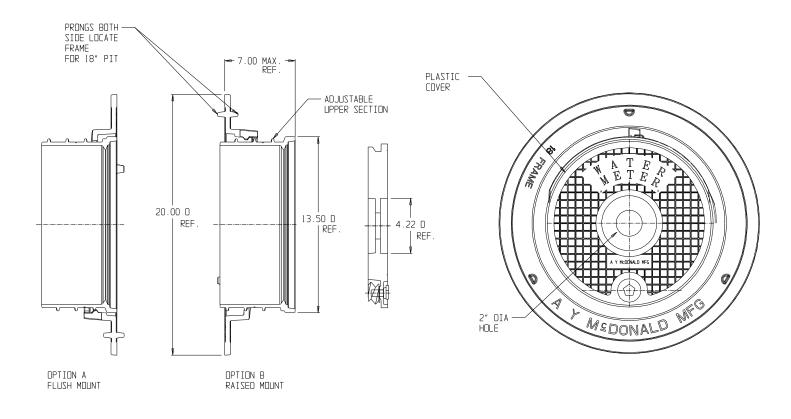

## Frame & Cover – 74R32ACRTC X800

EST. 1856 Mº Donald

11 ½" C Cover x 18" Frame

## SUBMITTAL INFORMATION

- Cast Iron per ASTM A48, Class 25
- Coated with black dip
- Locking lid utilize Silicon Bronze pentagon bolt with copper washers

**A.Y. McDonald Mfg. Co.** 4800 Chavenelle Rd Dubuque, IA 52002 **Toll Free:** 1-800-292-2737 sales@aymcdonald.com <u>aymcdonald.com</u>