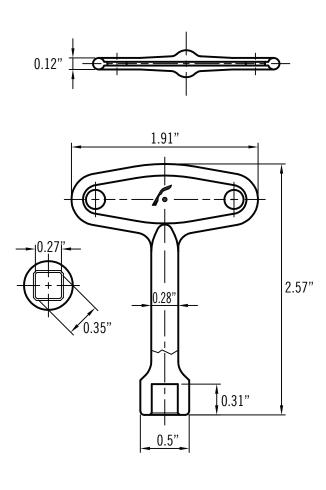

| Materi | Materials     |            |  |
|--------|---------------|------------|--|
| No.    | Part          | Material   |  |
| 1      | Operating Key | Zinc Alloy |  |

NO-LEAD: The weighted average of the wetted surface of this no-lead product contacted by consumable water contains less than one quarter of one percent (0.25%) lead.