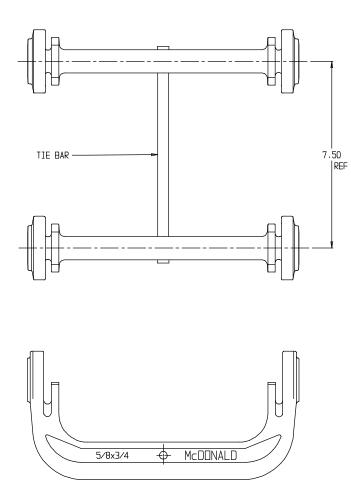

## Iron Meter Yoke Bar – 14-2-2TB

MC Donald

Twin Iron Yoke Bars

## SUBMITTAL INFORMATION

- Powder coated cast iron yoke bar conforms to ASTM A126 Class B (latest revision)
- Designed to provide proper meter spacing for ease of installation
- Made in the United States of America