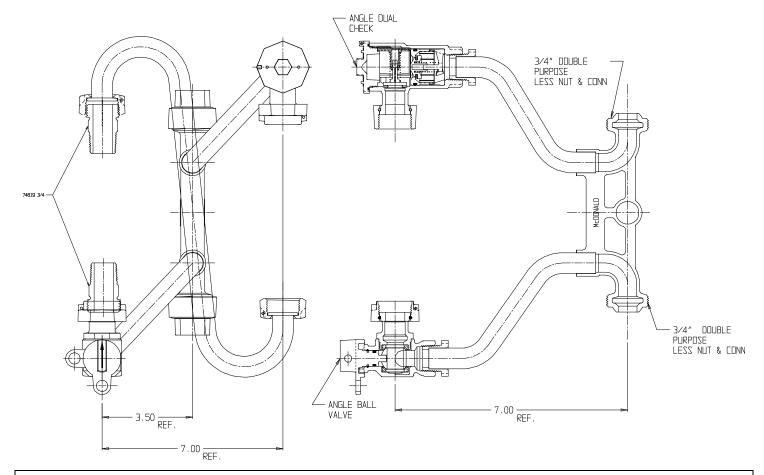

## SUBMITTAL DATA SHEET

NL Meter Setter - 750-207QFLL 33

Double Purpose L/Nut&Conn X Double Purpose L/Nut&Conn

## SUBMITTAL INFORMATION

- Manufactured in compliance with ANSI/AWWA C800 (latest revision)
- Brass components in contact with potable water conform to ASTM B584, UNS C89833 (latest revision) and identified with "NL"
- Certified to NSF/ANSI 61 (reference height restrictions) and NSF/ANSI 372
- Brass components not in contact with potable water conform to ASTM B62 and ASTM B584, UNS C83600 -85-5-5-5 (latest revision)
- Copper tubing made in compliance with ASTM B75 or B88, UNS C12200 (latest revision)
- Lead free solder joints
- Designed to provide proper meter spacing for ease of installation
- Padlock wings standard on all valves