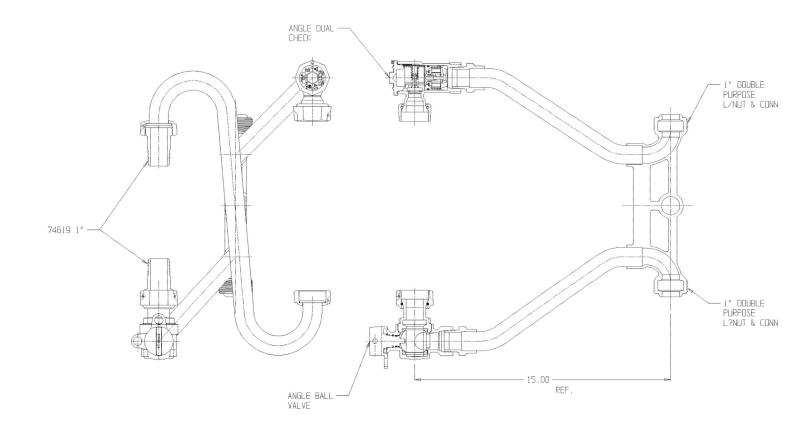

## SUBMITTAL DATA SHEET

NL Meter Setter - 750-415QFLL 44

Double Purpose X Double Purpose

## SUBMITTAL INFORMATION

- Manufactured in compliance with ANSI/AWWA C800 (latest revision)
- Brass components in contact with potable water conform to ASTM B584, UNS C89833 (latest revision) and identified with "NL"
- Certified to NSF/ANSI 61 (reference height restrictions) and NSF/ANSI 372
- Brass components not in contact with potable water conform to ASTM B62 and ASTM B584, UNS C83600 -85-5-5-5 (latest revision)
- Copper tubing made in compliance with ASTM B75 or B88, UNS C12200 (latest revision)
- Lead free solder joints
- Designed to provide proper meter spacing for ease of installation
- Padlock wings standard on all valves