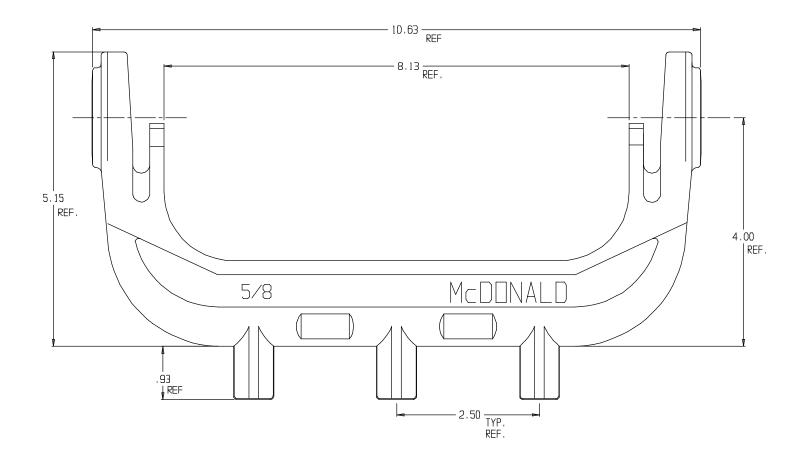

## **SUBMITTAL DATA SHEET**

Iron Meter Yoke Bar - 14-1P

Pronged Iron Yoke Bar

## **SUBMITTAL INFORMATION**

- E coated cast iron yoke bar conforms to ASTM A126 Class B (latest revision)
- Designed to provide proper meter spacing for ease of installation

**A.Y. McDonald Mfg. Co.** 4800 Chavenelle Rd Dubuque, IA 52002